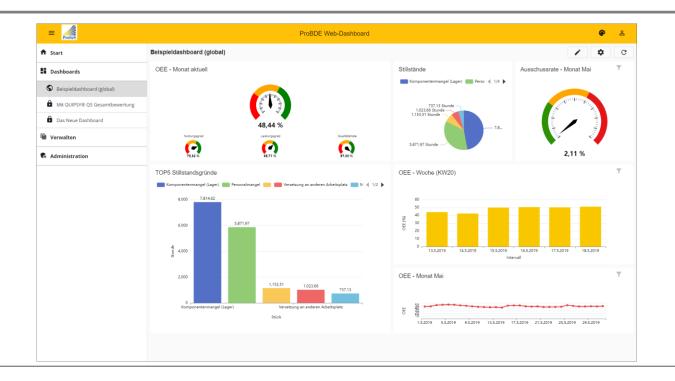

#### Web-Dashboard The most important KPIs at a glance

https://www.ProSeS.de/en

**Slide 14 of 18** 