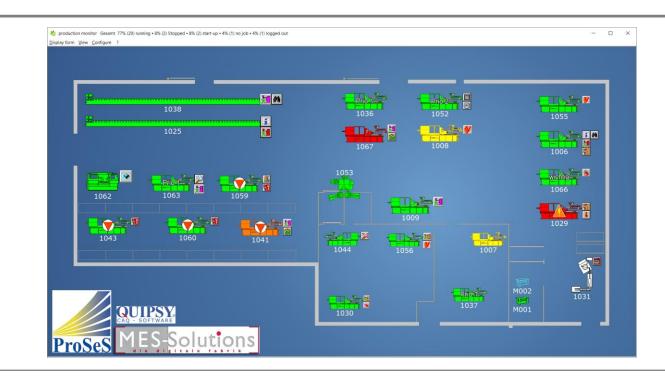

MES, ODA & CAQ for the plastics and metal processing industry with series production

In Germany your No.1 for ODA/MDA in the plastics sector

## PRODUCTION

## 360°

truch in the

## We optimize your production in the plastics and metal industry!

MES - ODA - MDA - SPC - DNC - PDA - graphical planning - control data - individual solutions

### **ProSeS BDE GmbH**





## We currently take care of more than 400 customers! ProSes



#### **ProSeS international ODA, CAQ and MES**





#### MES group The way to optimal production











#### **i.m.i.** intelligent machine interface





#### System components Overview of ProBDE programs





#### **Graphical planning** The electronic planning board





#### **Production Monitor** Injection moulding





Ħ

#### **Web-Terminal** To enter feedback from production





| MA13      |             | runr | ning  |                  |           |
|-----------|-------------|------|-------|------------------|-----------|
| art       | A398.0.A.00 |      | Buchs | e 24,3 x 43 x    | 27,5      |
| do        | 501919      |      | 0     |                  |           |
|           |             |      |       | nominal cycle    | 70,50 sec |
| om pieces | 18930       |      |       | Resid.<br>Time   | 89:24     |
| ood pcs.  | 9810        |      |       | actual<br>cycle  | 70,56 sec |
| crap      | 160         | 0,0  | %     | actual<br>cavity | 2         |

#### **Reporting** Tachograph: quick overview of downtimes



| machine / description               | tachograph<br>calendar: deactivated