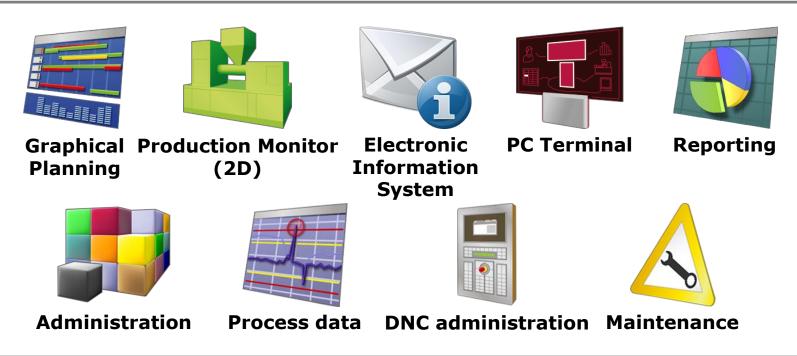

MES, ODA & CAQ for the plastics and metal processing industry with series production

In Germany your No.1 for ODA/MDA in the plastics sector

## PRODUCTION

## 360°

truch in the

## We optimize your production in the plastics and metal industry!

MES - ODA - MDA - SPC - DNC - PDA - graphical planning - control data - individual solutions

### **ProSeS BDE GmbH**





## We currently take care of more than 400 customers! ProSes



#### **ProSeS international ODA, CAQ and MES**





#### MES group The way to optimal production











#### **i.m.i.** intelligent machine interface





#### System components Overview of ProBDE programs





#### **Graphical planning** The electronic planning board





#### **Production Monitor** Injection moulding





Ħ

#### **Web-Terminal** To enter feedback from production





| MA13      |             | runr | ning  |                  |           |
|-----------|-------------|------|-------|------------------|-----------|
| art       | A398.0.A.00 |      | Buchs | e 24,3 x 43 x    | 27,5      |
| do        | 501919      |      | 0     |                  |           |
|           |             |      |       | nominal cycle    | 70,50 sec |
| om pieces | 18930       |      |       | Resid.<br>Time   | 89:24     |
| ood pcs.  | 9810        |      |       | actual<br>cycle  | 70,56 sec |
| crap      | 160         | 0,0  | %     | actual<br>cavity | 2         |

#### **Reporting** Tachogr