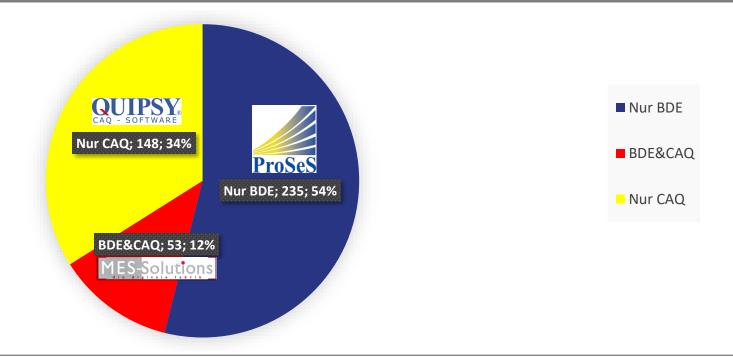

MES, ODA & CAQ for the plastics and metal processing industry with series production

In Germany your No.1 for ODA/MDA in the plastics sector

## PRODUCTION

## 360°

truch in the

## We optimize your production in the plastics and metal industry!

MES - ODA - MDA - SPC - DNC - PDA - graphical planning - control data - individual solutions

### **ProSeS BDE GmbH**





## We currently take care of more than 400 customers! ProSes



#### **ProSeS international ODA, CAQ and MES**





#### MES group The way to optimal production











#### **i.m.i.** intelligent machine interface





#### System components Overview of ProBDE programs





#### **Graphical planning** The electronic planning board





#### **Production Monitor** Injection moulding





Ħ

#### **Web-Terminal** To enter feedback from production





| MA13      |             | runr | ning  |                  |           |
|-----------|-------------|------|-------|------------------|-----------|
| art       | A398.0.A.00 |      | Buchs | e 24,3 x 43 x    | 27,5      |
| do        | 501919      |      | 0     |                  |           |
|           |             |      |       | nominal cycle    | 70,50 sec |
| om pieces | 18930       |      |