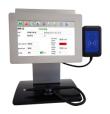

#### **Web-Terminal** To enter feedback from production

| MA13      |             | runr | ning  |                  |           |
|-----------|-------------|------|-------|------------------|-----------|
| art       | A398.0.A.00 |      | Buchs | e 24,3 x 43 x    | 27,5      |
| do        | 501919      |      | 0     |                  |           |
|           |             |      |       | nominal cycle    | 70,50 sec |
| om pieces | 18930       |      |       | Resid.<br>Time   | 89:24     |
| ood pcs.  | 9810        |      |       | actual<br>cycle  | 70,56 sec |
| crap      | 160         | 0,0  | %     | actual<br>cavity | 2         |