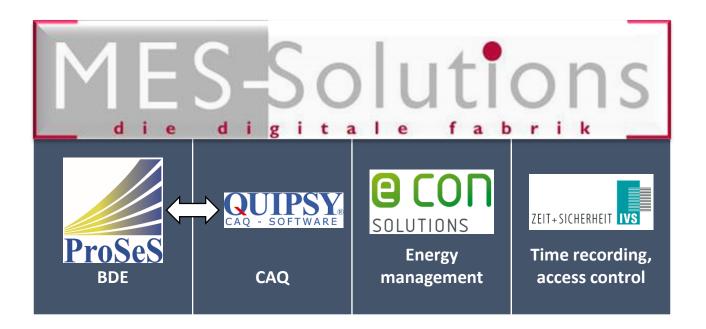

MES, ODA & CAQ for the plastics and metal processing industry with series production

In Germany your No.1 for ODA/MDA in the plastics sector

## PRODUCTION

## 360°

truch in the

## We optimize your production in the plastics and metal industry!

MES - ODA - MDA - SPC - DNC - PDA - graphical planning - control data - individual solutions

### **ProSeS BDE GmbH**





## We currently take care of more than 400 customers! ProSes



#### **ProSeS international ODA, CAQ and MES**





#### MES group The way to optimal production











#### **i.m.i.** intelligent machine interface





#### System components Overview of ProBDE programs





#### **Graphical planning** The electronic planning board





#### **Production Monitor** Injection moulding





Ħ

#### **Web-Terminal** To enter feedback from production





| MA13      |             | runr | ning  |                  |           |
|-----------|-------------|------|-------|------------------|-----------|
| art       | A398.0.A.00 |      | Buchs | e 24,3 x 43 x    | 27,5      |
| do        | 501919      |      | 0     |                  |           |
|           |             |      |       | nominal cycle    | 70,50 sec |
| om pieces | 18930       |      |       | Resid.<br>Time   | 89:24     |
| ood pcs.  | 9810        |      |       | actual<br>cycle  |